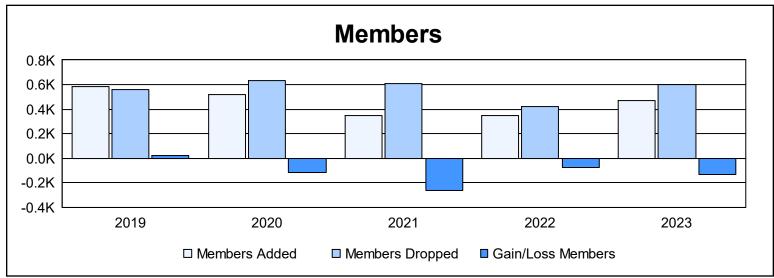

District 354 E As of June 2023 Cumulative

| Year      | New<br>Clubs | Dropped<br>Clubs | Gain/<br>Loss<br>Clubs | New<br>Members | Charter<br>Members | Reinstate<br>Members | Transfer<br>Members | Total<br>Member<br>Added | Total<br>Members<br>Dropped | Gain/<br>Loss<br>Members |
|-----------|--------------|------------------|------------------------|----------------|--------------------|----------------------|---------------------|--------------------------|-----------------------------|--------------------------|
| 2018-2019 | 0            | 2                | -2                     | 556            | 2                  | 20                   | 7                   | 585                      | 560                         | 25                       |
| 2019-2020 | 0            | 0                | 0                      | 485            | 4                  | 20                   | 9                   | 518                      | 634                         | -116                     |
| 2020-2021 | 0            | 2                | -2                     | 330            | 1                  | 14                   | 2                   | 347                      | 610                         | -263                     |
| 2021-2022 | 1            | 0                | 1                      | 302            | 26                 | 20                   | 1                   | 349                      | 421                         | -72                      |
| 2022-2023 | 2            | 2                | 0                      | 404            | 48                 | 11                   | 4                   | 467                      | 599                         | -132                     |
| Average   | 1            | 1                | -1                     | 415            | 16                 | 17                   | 5                   | 453                      | 565                         | -112                     |