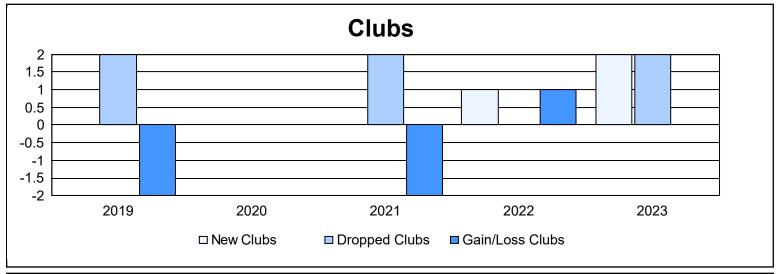

District 354 E As of June 2023 Cumulative

| Year      | New<br>Clubs | Dropped<br>Clubs | Gain/<br>Loss<br>Clubs | New<br>Members | Charter<br>Members | Reinstate<br>Members | Transfer<br>Members | Total<br>Member<br>Added | Total<br>Members<br>Dropped | Gain/<br>Loss<br>Members |
|-----------|--------------|------------------|------------------------|----------------|--------------------|----------------------|---------------------|--------------------------|-----------------------------|--------------------------|
| 2018-2019 | 0            | 2                | -2                     | 556            | 2                  | 20                   | 7                   | 585                      | 560                         | 25                       |
| 2019-2020 | 0            | 0                | 0                      | 485            | 4                  | 20                   | 9                   | 518                      | 634                         | -116                     |
| 2020-2021 | 0            | 2                | -2                     | 330            | 1                  | 14                   | 2                   | 347                      | 610                         | -263                     |
| 2021-2022 | 1            | 0                | 1                      | 302            | 26                 | 20                   | 1                   | 349                      | 421                         | -72                      |
| 2022-2023 | 2            | 2                | 0                      | 404            | 48                 | 11                   | 4                   | 467                      | 599                         | -132                     |
| Average   | 1            | 1                | -1                     | 415            | 16                 | 17                   | 5                   | 453                      | 565                         | -112                     |